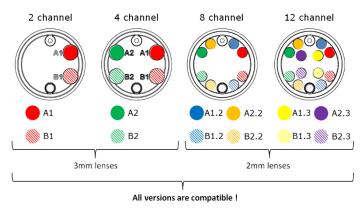

#### Lens Arrangement

The EUROLENS system is the only expanded beam fiber optic connector system on the market where all 2 to 12 channel plugs and receptacles are fully compatible with each other.