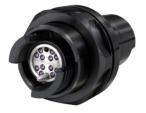

# EUROLENS

MIL-DTL-83526/20 & /21 Compatible Expanded Beam Fiber Optic Connector

## EUROLENS is a MIL-DTL-83526/20 & /21 compatible expanded beam fiber optic connector for military and industrial applications.

Amphenol Precision Optics (APO) offers an expanded beam fiber optic connector for harsh environment connections. The screw thread and the optimal strain relief offer best connectivity even in adverse conditions like cold, heat, mud, dust or high pressure. Specifically for tactical military ground systems, oil & gas-, mining-, offshore- and broadcast applications.

EUROLENS is hermaphroditic, which facilitates the concatenation of multiple cable assemblies to support varying distance requirements. The connector is available in single mode and multi mode versions and can be configured to support two to twelve fiber optic channels using a common insert. It has been designed to accept a wide variety of cables to suit any application. The lens connector uses spherical lenses to expand the light beam diameter.