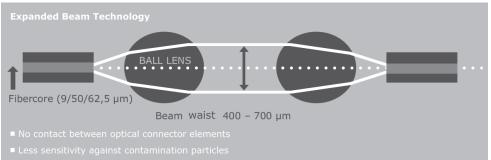

### **Expanded Beam Technology**

Expanded beam technology expands and collimates the optical signal through the connector interface path resulting in a diameter many times than the original beam. The optical beam is refocused into the core of the receiving fiber. This technology makes the connector very resistant to shock and environmental issues, minimizing the effects of dust and vibration. Because the lenses do not touch each other, the connector can be mated and demated for thousands of cycles.