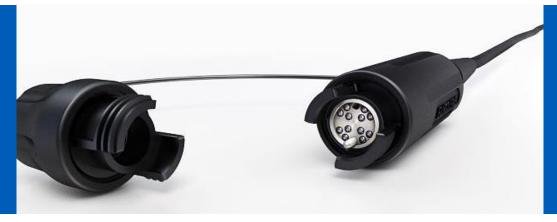

## EUROLENS is a MIL-DTL-83526/20 & /21 compatible expanded beam fiber optic connector for military and industrial applications.

Amphenol Precision Optics (APO) offers an expanded beam fiber optic connector for harsh environment connections. The screw thread and the optimal strain relief offer best connectivity even in adverse conditions like cold, heat, mud, dust or high pressure. Specifically for tactical military ground systems, oil & gas-, mining-, offshore- and broadcast applications.

EUROLENS is hermaphroditic, which facilitates the concatenation of multiple cable assemblies to support varying distance requirements. The connector is available in single mode and multi mode versions and can be configured to support two to twelve fiber optic channels using a common insert. It has been designed to accept a wide variety of cables to suit any application. The lens connector uses spherical lenses to expand the light beam diameter.