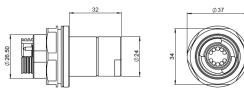

#### Dimensions

EUROLENS Receptacle Flange Mount

M4 (durchgehend)

EUROLENS Receptacle Jam Nut Mount

Amphenol Precision Optics GmbH | Zur Dornheck 32-34, 35764 Sinn, Germany Phone +49 2772 575 59-0 | sales@amphenol-po.de | www.amphenol-po.de © Amphenol Precision Optics GmbH | subject to change without notice **EUROLENS** Family

**EUROLENS Plug** 

**EUROLENS** Receptacle Flange Mount

**EUROLENS Receptacle** Jam Nut Mount

The EUROLENS-System is available with 2, 4, 8 and 12 channels in hard black anodized aluminum.