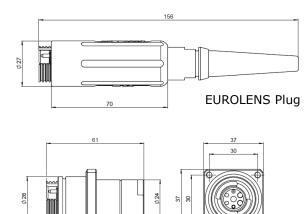

#### Dimensions

EUROLENS Receptacle Flange Mount

M4 (durchgehend)

EUROLENS Receptacle Jam Nut Mount

Amphenol Precision Optics GmbH | Zur Dornheck 32-34, 35764 Sinn, Germany Phone +49 2772 575 59-0 | sales@amphenol-po.de | www.amphenol-po.de © Amphenol Precision Optics GmbH | subject to change without notice **EUROLENS** Family

**EUROLENS Plug** 

**EUROLENS** Receptacle Flange Mount

**EUROLENS Receptacle** Jam Nut Mount

The EUROLENS-System is available with 2, 4, 8 and 12 channels in hard black anodized aluminum.